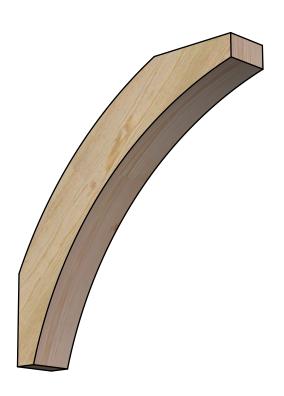

## BRC04X24X24THR00RDF

4"W X 24"D X 24"H THORTON ROUGH SAWN BRACE, DOUGLAS FIR

SIDE

## **FRONT**

**EKENA MILLWORK** 2300 WEST MAIN ST. CLARKSVILLE, TX 75426 TOLL FREE: 866-607-0453 WWW.EKENAMILLWORK.COM

## **NOTES**

- 1. INSTALLATION TO BE COMPLETED IN ACCORDANCE WITH MANUFACTURER'S SPECIFICATIONS. 2. DRAWING MAY NOT BE TO SCALE
- 3. THIS DRAWING IS INTENDED FOR DESIGN AND PLANNING PURPOSES ONLY.
- 4. ALL INFORMATION CONTAINED HEREIN WAS CURRENT AT THE TIME OF DEVELOPMENT BUT MUST BE REVIEWED AND APPROVED BY THE PRODUCT MANUFACTURER TO BE CONSIDERED ACCURATE.
- 5. PRODUCTS ARE NOT KILN DRIED. THIS ITEM IS UNIQUE AND WILL CONTAIN THE NATURAL VARIATIONS THAT THE WOOD SPECIES OFFERS. THIS MAY RESULT IN VARIATIONS UP TO 1/4"