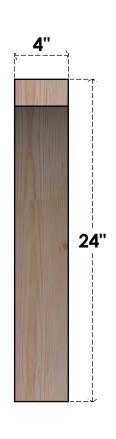

## BRC04X24X24THR00RDF

4"W X 24"D X 24"H THORTON ROUGH SAWN BRACE, DOUGLAS FIR

SIDE

## **FRONT**

**EKENA MILLWORK** 2300 WEST MAIN ST. CLARKSVILLE, TX 75426 TOLL FREE: 866-607-0453 WWW.EKENAMILLWORK.COM

## **NOTES**

- 1. INSTALLATION TO BE COMPLETED IN ACCORDANCE WITH MANUFACTURER'S SPECIFICATIONS. 2. DRAWING MAY NOT BE TO SCALE
- 3. THIS DRAWING IS INTENDED FOR DESIGN AND PLANNING PURPOSES ONLY.
- 4. ALL INFORMATION CONTAINED HEREIN WAS CURRENT AT THE TIME OF DEVELOPMENT BUT MUST BE REVIEWED AND APPROVED BY THE PRODUCT MANUFACTURER TO BE CONSIDERED ACCURATE.
- 5. PRODUCTS ARE NOT KILN DRIED. THIS ITEM IS UNIQUE AND WILL CONTAIN THE NATURAL VARIATIONS THAT THE WOOD SPECIES OFFERS. THIS MAY RESULT IN VARIATIONS UP TO 1/4"