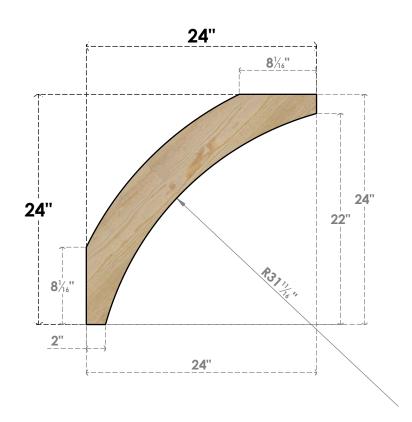

## BRC04X24X24THR00RDF

4"W X 24"D X 24"H THORTON ROUGH SAWN BRACE, DOUGLAS FIR

SIDE

## **FRONT**

**EKENA MILLWORK** 2300 WEST MAIN ST. CLARKSVILLE, TX 75426 TOLL FREE: 866-607-0453 WWW.EKENAMILLWORK.COM

## **NOTES**

- 1. INSTALLATION TO BE COMPLETED IN ACCORDANCE WITH MANUFACTURER'S SPECIFICATIONS. 2. DRAWING MAY NOT BE TO SCALE
- 3. THIS DRAWING IS INTENDED FOR DESIGN AND PLANNING PURPOSES ONLY.
- 4. ALL INFORMATION CONTAINED HEREIN WAS CURRENT AT THE TIME OF DEVELOPMENT BUT MUST BE REVIEWED AND APPROVED BY THE PRODUCT MANUFACTURER TO BE CONSIDERED ACCURATE.
- 5. PRODUCTS ARE NOT KILN DRIED. THIS ITEM IS UNIQUE AND WILL CONTAIN THE NATURAL VARIATIONS THAT THE WOOD SPECIES OFFERS. THIS MAY RESULT IN VARIATIONS UP TO 1/4"